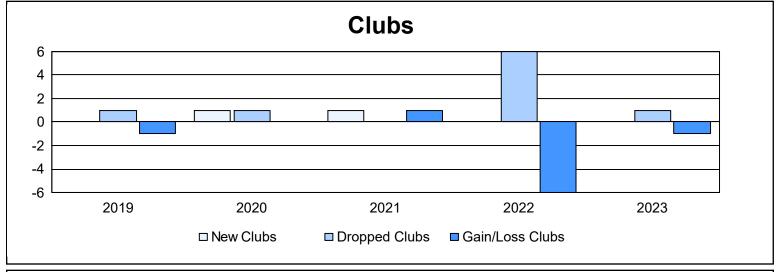

District LD 7 As of June 2023 Cumulative

| Year      | New<br>Clubs | Dropped<br>Clubs | Gain/<br>Loss<br>Clubs | New<br>Members | Charter<br>Members | Reinstate<br>Members | Transfer<br>Members | Total<br>Member<br>Added | Total<br>Members<br>Dropped | Gain/<br>Loss<br>Members |
|-----------|--------------|------------------|------------------------|----------------|--------------------|----------------------|---------------------|--------------------------|-----------------------------|--------------------------|
| 2018-2019 | 0            | 1                | -1                     | 166            | 3                  | 0                    | 2                   | 171                      | 232                         | -61                      |
| 2019-2020 | 1            | 1                | 0                      | 179            | 23                 | 5                    | 10                  | 217                      | 298                         | -81                      |
| 2020-2021 | 1            | 0                | 1                      | 55             | 28                 | 5                    | 3                   | 91                       | 218                         | -127                     |
| 2021-2022 | 0            | 6                | -6                     | 144            | 16                 | 61                   | 16                  | 237                      | 387                         | -150                     |
| 2022-2023 | 0            | 1                | -1                     | 210            | 4                  | 8                    | 9                   | 231                      | 160                         | 71                       |
| Average   | 0            | 2                | -1                     | 151            | 15                 | 16                   | 8                   | 189                      | 259                         | -70                      |