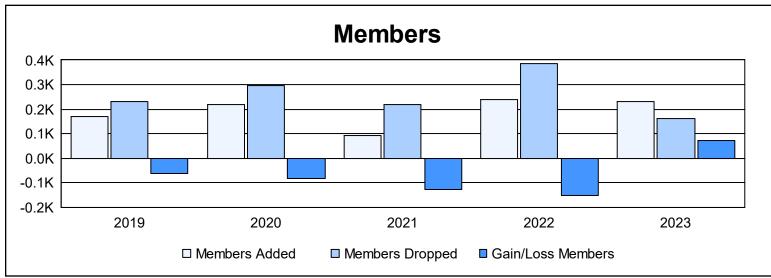

District LD 7 As of June 2023 Cumulative

| Year      | New<br>Clubs | Dropped<br>Clubs | Gain/<br>Loss<br>Clubs | New<br>Members | Charter<br>Members | Reinstate<br>Members | Transfer<br>Members | Total<br>Member<br>Added | Total<br>Members<br>Dropped | Gain/<br>Loss<br>Members |
|-----------|--------------|------------------|------------------------|----------------|--------------------|----------------------|---------------------|--------------------------|-----------------------------|--------------------------|
| 2018-2019 | 0            | 1                | -1                     | 166            | 3                  | 0                    | 2                   | 171                      | 232                         | -61                      |
| 2019-2020 | 1            | 1                | 0                      | 179            | 23                 | 5                    | 10                  | 217                      | 298                         | -81                      |
| 2020-2021 | 1            | 0                | 1                      | 55             | 28                 | 5                    | 3                   | 91                       | 218                         | -127                     |
| 2021-2022 | 0            | 6                | -6                     | 144            | 16                 | 61                   | 16                  | 237                      | 387                         | -150                     |
| 2022-2023 | 0            | 1                | -1                     | 210            | 4                  | 8                    | 9                   | 231                      | 160                         | 71                       |
| Average   | 0            | 2                | -1                     | 151            | 15                 | 16                   | 8                   | 189                      | 259                         | -70                      |